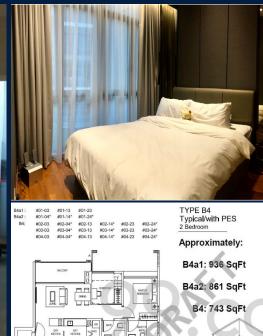

## **RESIDENTIAL - CONDOMINIUM**

**GREEN LODGE, 19, TOH TUCK ROAD, CLEMENTI** PARK, UPPER BUKIT TIMAH, SINGAPORE 596683

SGLA15972076 **LISTING ID:** TENURE: **LEASEHOLD 99** 

■ TITLE: N/A

■ SIZE BUILT-UP: 743SQFT (69SQM)

SIZE LAND: N/A ■ NO. OF FLOORS: N/A

N/A - MIDDLE FLOOR FLOOR/LEVEL:

**BED ROOMS:** 2 **BATH ROOMS:** 2 **MAIDS ROOMS:** N/A ■ PARKING SPACES:

N/A **LAYOUT TYPE: ■ FACING: ■ VIEWING:** 

PARK / GREENERY VIEW

S\$1,488,000 NEGOTIAB 2,002PSF (21,556PSM) 2017, 2YRS **SELLING PRICE:** 

**■ COMPLETION YEAR:** 

**CONDITION: FULLY RENOVATED FURNISHING:** PARTIALLY FURNISHED

LISTING DATE: DEC 5, 2019