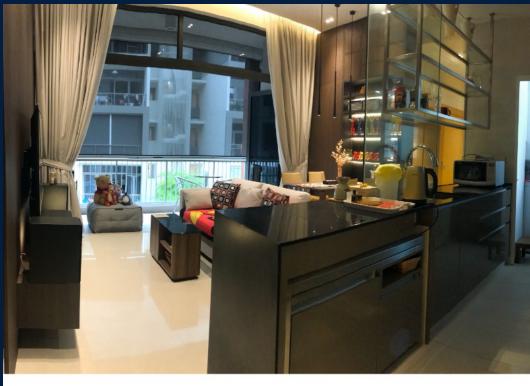

#### THE CREEK @ BUKIT

Partially furnished, 2 bedroom, 2 bathroom Condominium for Sale. Completion in 2017, this unit. Others: leasehold 99Located in Singapore's district D21 near Clementi Park, Upper Bukit Timah in the area Central West (Central region).

#### **INTERIOR FACILITIES**

Air-Conditioning

Balcony

Bombshelter

Cable TV

Fiber-Internet

#### OTHER INTERIOR FEATURES

Cooker Hob/Hood

Dryer

Fridge

Oven / Microwave

### **EXTERIOR FACILITIES**

24 Hours Security

Clubhouse

Covered Car Park

Function Room

VISIT THIS PROPERTY AT: https://www.propertytoclick.com/property/sgla15972076

L3008899K R000397F